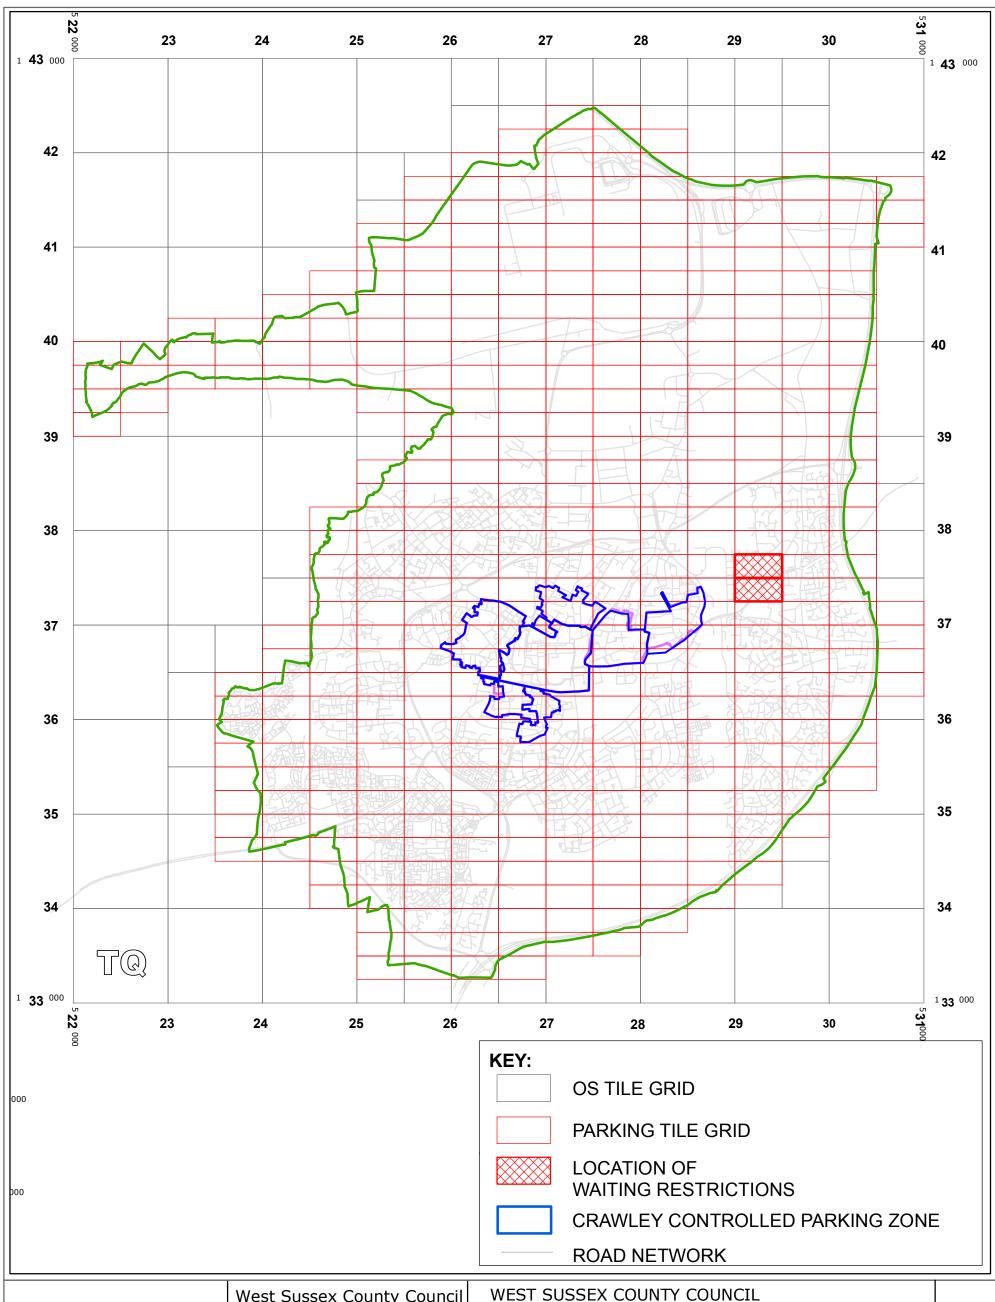

### **CRAWLEY BOROUGH: LOCATION OF WAITING RESTRICTIONS**

West Sussex County Council
Infrastructure
The Grange
Tower Street
Chichester
West Sussex
PO19 1RH

WEST SUSSEX COUNTY COUNCIL ((CRAWLEY BOROUGH) (PARKING PLACES AND TRAFFIC REGULATION) (CONSOLIDATION) ORDER 2010) (WORTH PARK AVENUE AMENDMENT) ORDER 2011

LOCATION OF WAITING RESTRICTIONS

Reproduced from or based upon 2009 Ordnance Survey mapping with permission of the Controller of HMSO (c) Crown Copyright reserved.

Unauthorised reproduction infringes Crown copyright and may lead to prosecution or civil proceedings West Sussex County Council Licence No. 100023447

SCALE: 1:40,000

DATE: 21/02/2011

#### **Key for Waiting Restrictions**

All areas over which the provision of the orders apply are defined by the shaded areas as shown on the following plans plus a contiguous area not indicated on the plans of verge and/or footway between the carriageway edge and the highway boundary. The plans in this schedule are based upon grid references of the Ordnance Survey National Grid defined by the OSGB 36 triangulation.

#### Prohibition of waiting

check

No waiting at any time

pat020

No waiting 8.00am-6.00pm Mon–Sat