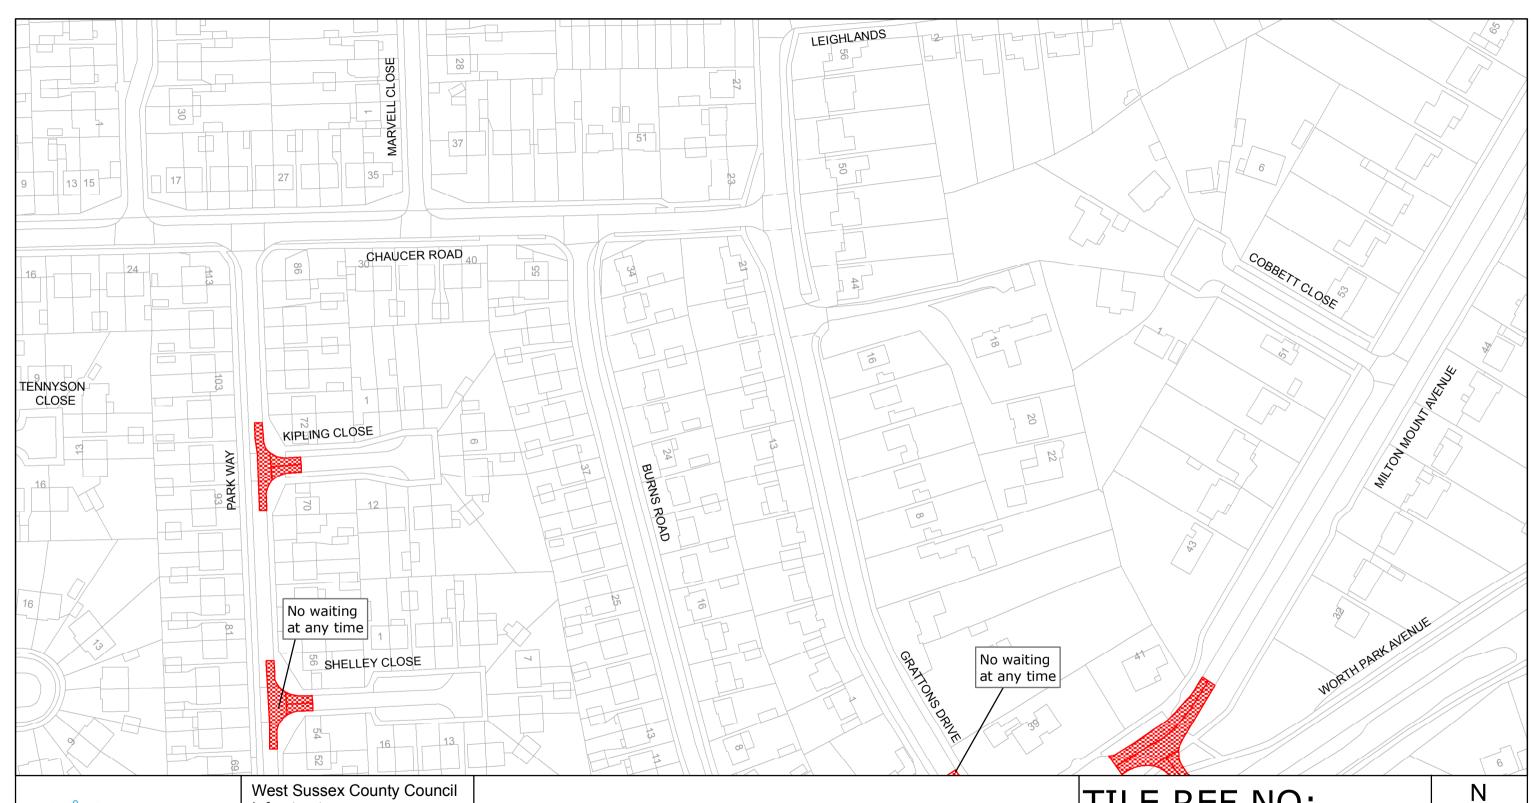

Unauthorised reproduction infringes Crown copyright and may lead to prosecution or civil proceedings West Sussex County Council Licence No. 100023447

WAITING RESTRICTIONS

Reproduced from or based upon 2010 Ordnance Survey mapping with permission of the Controller of HMSO (c) Crown Copyright reserved.

Unauthorised reproduction infringes Crown copyright and may lead to prosecution or civil proceedings West Sussex County Council Licence No. 100023447

SCALE:

1:1250

at A3 size

SHEET ISSUE NO 2

SHEET ACTIVE FROM - 21/02/2011

#### Prohibition of waiting

check

No waiting at any time

pat020

No waiting 8.00am-6.00pm Mon–Sat